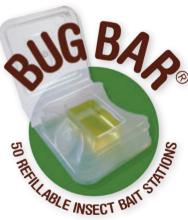

## **BUG BAR®**

- Keep both ant and roach baits working longer.
- Keep customers' homes and businesses cleaner and safer for children and pets.
- Helps baits work better by keeping odors and contaminants from the bait.